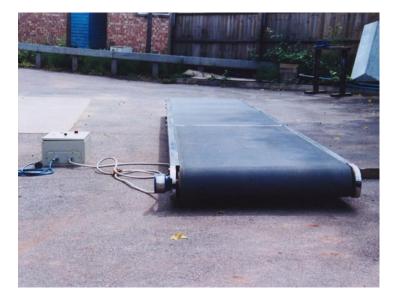

### Standard 450mm wide Flat Belt

- Ex-stock availability
- Supplied in various lengths
- Variable speed drive
- PVC belt in white or grey
- Adjustable stands