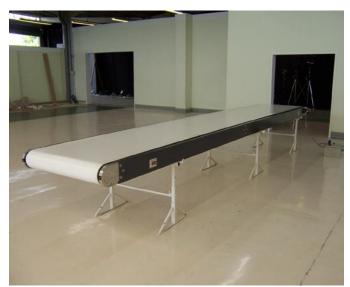

### Standard 900mm wide Flat Belt

- Ex-stock availability
- Supplied in lengths from 2.5m to 11m long
- Suitable for carrying products and people
- Variable speed drive
- Standard belts in white or grey
- Supplied with builder trestle supports if required