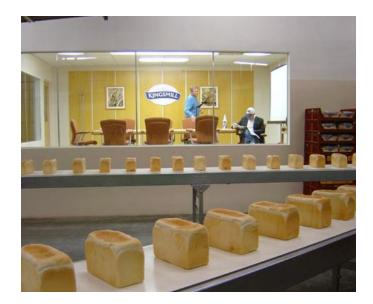

### Standard 900mm wide Flat Belt

- Ex-stock availability
- Supplied in lengths from 2.5m to 11m long
- Suitable for carrying products and people
- Variable speed drive
- Standard belts in white or grey
- Supplied with builder trestle supports if required

Conveyors also made up bespoke to suit requirements. We include hire, delivery, a standby man during shoot, dismantle and collection!