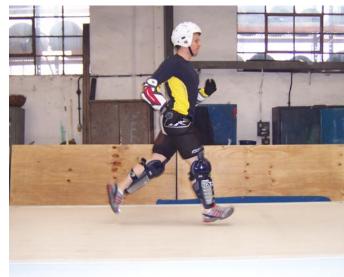

## Standard 2000mm wide Flat Belt conveyors

- Ex-stock availability
- Available 10' (3m), 20' (6m) or 30' (9m) long
- Suitable to carry up to 6 people
- Variable speed drive up to 5m/sec (sprinting speed)
- Standard 1000mm wide black belt included (can supply various colours to suit)
- Supplied fully assembled and ready to go!

Conveyors also made up bespoke to suit requirements. We include hire, delivery, a standby man during shoot, dismantle and collection!