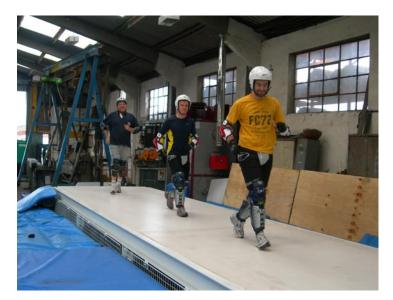

## Standard 2000mm wide Flat Belt conveyors

- Ex-stock availability
- Available 10' (3m), 20' (6m) or 30' (9m) long
- Suitable to carry up to 6 people
- Variable speed drive up to 5m/sec (sprinting speed)
- Standard 1000mm wide black belt included (can supply various colours to suit)
- Supplied fully assembled and ready to go!

Conveyors also made up bespoke to suit requirements. We include hire, delivery, a standby man during shoot, dismantle and collection!