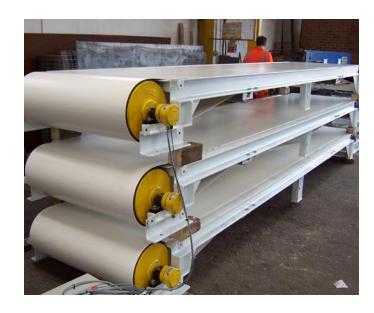

## Standard 1000mm Heavy Duty Conveyors For Hire or Sale

## Standard 1000mm wide Flat Belt conveyors

- Ex-stock availability
- Supplied in various lengths from 10' (3m) to 65' (20m) long
- Suitable to carry people
- Variable speed drive from 0.48m/sec to 2m/sec (jogging speed)
- Standard 1000mm wide black belt included (can supply various colours to suit)
- Supplied fully assembled and ready to go!